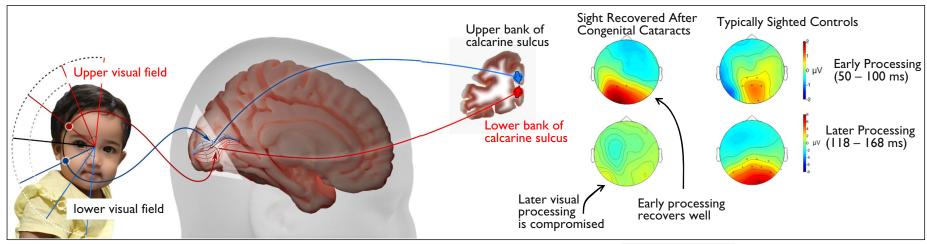

## Hallmarks of Early Visual Cortex Organization and Function Observed After Sight Restoration

Suddha Sourav, Davide Bottari, Ramesh Kekunnaya & Brigitte Röder

Key characteristics of early visual cortex organization, and its visual function, recover after delayed bilateral congenital cararact surgery. Higher visual cortical areas, on the other hand, do not recover as much.

There is a systematic map of our visual field in the visual cortex. We electrophysiologically investigated whether the early visual cortex shows a typical organization and visual response after sight restoration by presenting specific visual stimuli (red and blue points).